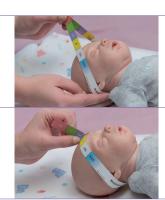

## **Guidance for Use**

Size baby for NeoFlow bonnet with sizing aid provided.

Place to nape of baby's neck and bring forward to brow.

Sizing down onto baby's brow to select the size and colour from the indicator.