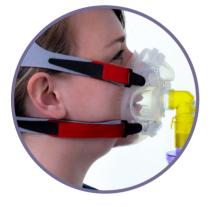

#### Universal Face Mask | Key Features

- 5 adjustment points ensure optimal anatomical positioning and enhanced patient comfort.
- Deep sealing flange on the nose bridge helps create a low pressure seal.
- Metro Seal<sup>™</sup> holds an accessory tube in place on a patient's face, creating a seal between the mask, tube and patient's skin.
- 'Chin Cup' provides stability and comfort preventing movement of the mask into the patient's line of sight.
- Swivel elbow connector; non-vented or vented with anti-asphyxia valve can be adapted for CPAP and BPAP reducing the need to stock 2 mask specifications.