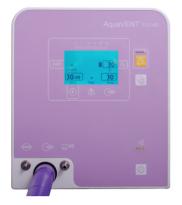

### AquaVENT<sup>®</sup>FD140

#### FD140 | Key Features

The FD140 is a new generation flow driver for high flow humidified oxygen therapy and mask, helmet or paediatric CPAP.

- Lifetime paramagnetic O<sub>2</sub> sensor.
- Intelligent alarm management including high and low pressure, max respiratory rate and apnea alarms.
- An interactive LCD touch screen...
- Max Flow rate CPAP 140L/min, HFOT 60L/min
- 60 min internal battery life
- Integrated drug nebuliser.