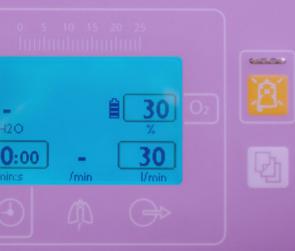

#### FD140 | Key Features

The FD140 is a new generation flow driver for high flow humidified oxygen therapy and mask, helmet or paediatric CPAP.

- Lifetime paramagnetic O<sub>2</sub> sensor.
- Intelligent alarm management including high and low pressure, max respiratory rate and apnea alarms.
- An interactive LCD touch screen...
- Max Flow rate CPAP 140L/min, HFOT 60L/min
- 60 min internal battery life
- Integrated drug nebuliser.