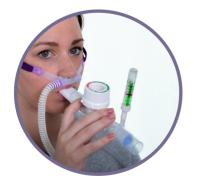

#### AquaNASE<sup>®</sup>/Ultra-PEP | Key Features

- Humidified high flow with AquaNASE<sup>®</sup> maintains mucociliary function and improves oxygenation by delivering flows close to the patients' peak inspiratory requirement.
- Ultra-PEP is used to mobilise secretions, assist with airway clearance and prevent or reverse post-operative atelectasis.

### Flowkit

Design your own Flowkit by selecting the products best suited to your local practice.

Armstrong Medical Wattstown Business Par Newbridge Road Coleraine BT52 1BS Northern Ireland

- **T** +44 (0) 28 7035 6029
- **F** +44 (0) 28 7035 6875
- E info@armstrongmedical.net
- w www.armstrongmedical.net