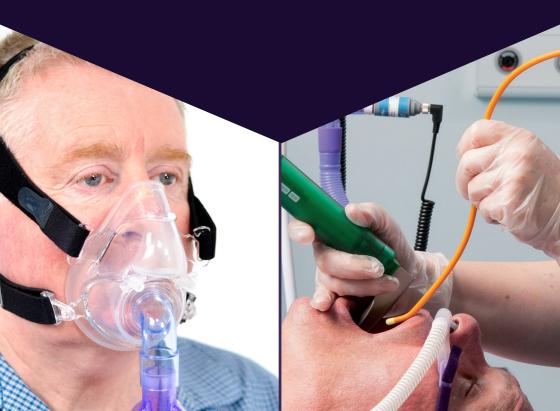

### **Essential NIV Face Mask**

Our essential NIV silicone facemasks for delivering CPAP in both the perioperative and critical care setting, are in stock now.

| Code       | Description                                                                                 | Case<br>Quantity | Pallet<br>Quantity |
|------------|---------------------------------------------------------------------------------------------|------------------|--------------------|
| HSFM10211Y | <ul><li>Silicone Full Face Mask</li><li>Adult Large</li><li>Non-vented AAV elbow</li></ul>  | 90               | 1080               |
| HSFM10214Y | <ul><li>Silicone Full Face Mask</li><li>Adult Medium</li><li>Non-vented AAV elbow</li></ul> | 90               | 1080               |
| HSFM10217Y | <ul><li>Silicone Full Face Mask</li><li>Adult Small</li><li>Non-vented AAV elbow</li></ul>  | 90               | 1080               |
| HSFM10211  | <ul><li>Silicone Full Face Mask</li><li>Adult Large</li><li>Non-vented elbow</li></ul>      | 90               | 1080               |
| HSFM10214  | <ul><li>Silicone Full Face Mask</li><li>Adult Medium</li><li>Non-vented elbow</li></ul>     | 90               | 1080               |
| HSFM10217  | <ul><li>Silicone Full Face Mask</li><li>Adult Small</li><li>Non-vented elbow</li></ul>      | 90               | 1080               |