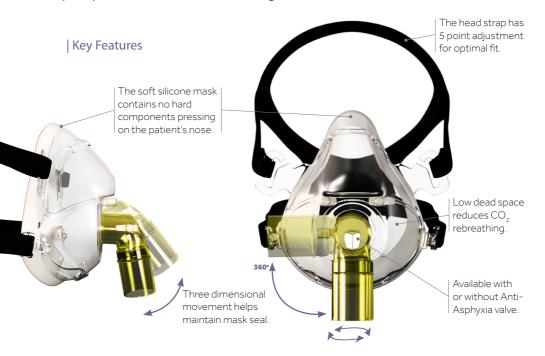

### **Essential NIV Face Mask**

Our essential NIV silicone facemasks for delivering CPAP in both the perioperative and critical care setting, are in stock now.

| Code       | Description                                                                                 | Case<br>Quantity | Pallet<br>Quantity |
|------------|---------------------------------------------------------------------------------------------|------------------|--------------------|
| HSFM10211Y | <ul><li>Silicone Full Face Mask</li><li>Adult Large</li><li>Non-vented AAV elbow</li></ul>  | 90               | 1080               |
| HSFM10214Y | <ul><li>Silicone Full Face Mask</li><li>Adult Medium</li><li>Non-vented AAV elbow</li></ul> | 90               | 1080               |
| HSFM10217Y | <ul><li>Silicone Full Face Mask</li><li>Adult Small</li><li>Non-vented AAV elbow</li></ul>  | 90               | 1080               |
| HSFM10211  | <ul><li>Silicone Full Face Mask</li><li>Adult Large</li><li>Non-vented elbow</li></ul>      | 90               | 1080               |
| HSFM10214  | <ul><li>Silicone Full Face Mask</li><li>Adult Medium</li><li>Non-vented elbow</li></ul>     | 90               | 1080               |
| HSFM10217  | <ul><li>Silicone Full Face Mask</li><li>Adult Small</li><li>Non-vented elbow</li></ul>      | 90               | 1080               |