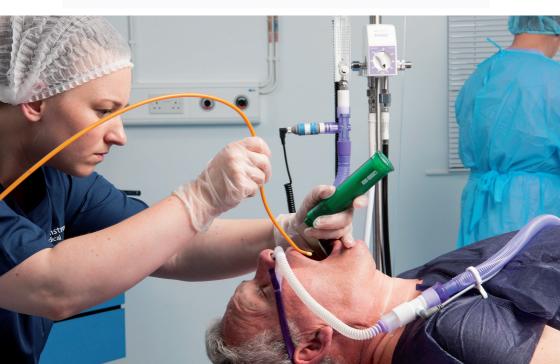

## **AviAir® Single Use Bougies**

AviAir® is a range of single use bougies used to help secure airways in an anaesthesia and operating room setting.

AviAir® bougies have been developed to mimic the feel of traditional gum elastic bougies and designed with clear graduated markings and a luminescent coudé tip to assist with placement and visualisation during clinical use.

#### | Key Features

- · Single use
- · Luminescent coudé tip
- Clear graduated markings on left hand side
- Superior memory
- Good flexibility

| Code      | Description                                                                | Box<br>Quantity | Case<br>Quantity |
|-----------|----------------------------------------------------------------------------|-----------------|------------------|
| AMTI15750 | AviAir® intubating bougie 15ch.<br>Length 750mm with soft luminescent tip. | 10              | 400              |