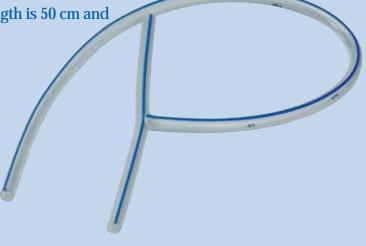

## T-Kehr biliary drains

### **FEATURES**

T-shape silicone tubes for biliary drainage. Total length is 50 cm and horizontal part 15 cm length.

| CODE      | EXT. DIA             | METER |
|-----------|----------------------|-------|
| STANDARD  | CH                   | mm    |
| 24409     | 9                    | 3     |
| 24412     | 12                   | 4     |
| 24415     | 15                   | 5     |
| 24418     | 18                   | 6     |
| 24421     | 21                   | 7     |
| 24424     | 24                   | 8     |
| PACKAGINO | G: 10 PIECES PER BOX |       |
|           |                      |       |