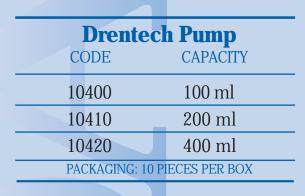

### **FEATURES**

Post-operative drainage system with low vacuum aspiration level, ideal for use with Jackson-Pratt type silicone drains. Clear silicone reservoirs available in variuos capacities and featuring anti-reflux valve. Drentech® Pump standard and Drentech® Closed with collection bag 200 & 400 ml reservoirs are with double connector for allowing multiple drains attachment.

|       | <b>Drentech</b> | Closed       |
|-------|-----------------|--------------|
| CODE  | CAPACITY        | BAG CAPACITY |
| 22610 | 100 ml          | 200 ml       |
| 22620 | 200 ml          | 600 ml       |
| 22630 | 200 ml          | 200 ml       |
| 22600 | 400 ml          | 600 ml       |