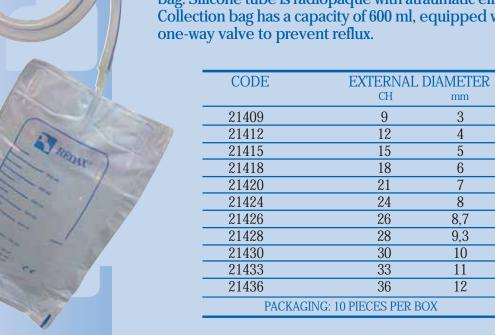

### Drentech® Bag - Robinson System type

### **FEATURES**

Closed drainage system designed for gravity, with silicone tube. Available with 100 cm silicone drain attached to a collection bag. Silicone tube is radiopaque with atraumatic elliptical eyes. Collection bag has a capacity of 600 ml, equipped with internal one-way valve to prevent reflux.