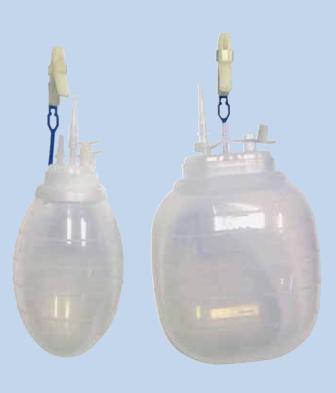

# Silicone Drainage System

Redax manufactures a wide range of high quality drains designed for post-operative applications.

Silicone drains are developed in different profile and fenestation to satisfy any clinical needs.

All silicone devices are tested for haemocompatibility and biocompatibility.

Drain tubes are designed with atraumatic profile and feature radiopaque x-ray line.

Redax realizes also a complete range of silicone reservoirs for post-operative low vacuum drainage. Silicone bulb are available also with collection bag.