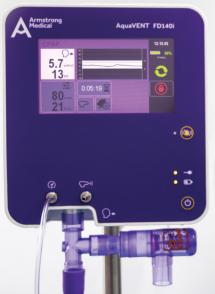

# AquaVENT® FD140i

# AquaVENT® FD140i

Dual Therapy Flow Driver

Scan to request your AquaVENT® FD140i demo or email: learn@armstrongmedical.net

# **CONTROL WITHOUT COMPLEXITY**

Designed with clinicians and patients in mind, the core function of the AquaVENT® FD140i is to deliver safe and effective CPAP and High Flow Oxygen Therapy in a controlled and straightforward manner.