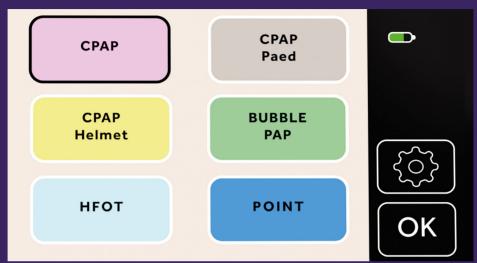

# **CONTROL WITHOUT COMPLEXITY**

Designed with clinicians and patients in mind, the core function of the AquaVENT® FD140i is to deliver safe and effective CPAP and High Flow Oxygen Therapy in a controlled and straightforward manner.

## **1 DEVICE, 2 THERAPIES**

AquaVENT® FD140i helps you treat patients with Type 1 respiratory failure, safely and efficiently. When compared to a multi-therapy device or mechanical ventilator, AquaVENT® FD140i offers:

- A simple 5-step set up
- More comfort for your patient
- Easier patient mobilisation
- Quick and simple transition between therapies
- Timely delivery of respiratory support in line with your patient's needs.